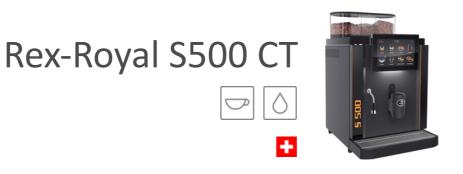

## Rex-Royal S500 CT

The Rex-Royal S500 CT is one of the most efficient fully-automatic coffee machines on the HORECA market. With a variety of coffee drinks and a hot water output of up to 58 litres per hour, it fulfils the highest requirements of professional catering. In addition to a single product you are able to brew two at once, such as two espressos or two coffees, and simultaneously and continuously receive hot water. The solid design of the brewing unit, with a capacity of 23 grams of ground coffee, is designed with durability and easy maintenance in mind.